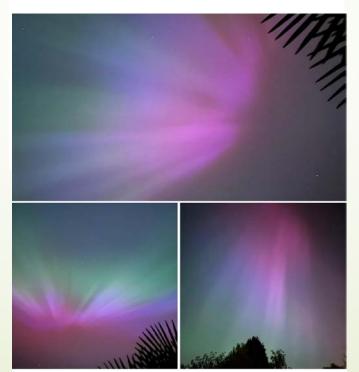

數據來源:政府統計處.永明金融

極端太陽風暴 | 移英港人行出花園見壯麗 極光騷 興奮讚歎:好幸福 <sub>撰文:田中貴</sub>

① 2024年5月12日 11:37

 $\mathbf{V}$ 

地球受到20年來超強極端太陽風暴影響,世界各 地日前上演「極光騷」,無需長途跋涉去靠近北 極圈地區亦能欣賞到奇景,其中英國多處都能見 到極光,有移英港人稱走到自家後花園抬頭望向 天空,用肉眼便可觀賞極光,有「幸運兒」表示 曾計畫到挪威看極光,未料未成行已達成心願, 又指曾聽聞「幸福嘅口口廿人先會見到極光」, 讚歎自己身處幸福時光,形容心情極之興奮。 過往不少人不惜大灑金錢前往加拿大黃刀鎮、北極 圈例如瑞典挪威等國家,感受震撼極光,但近日極 光卻近在咫尺,其中英國大部份地區都能見到。住 在德比郡的港人吳小姐向《香港01》表示,原打算 去挪威旅行看極光,但聽朋友說在當地都未有能看 到,「佢去到等咗3日都睇唔到,估唔到我行出花 園就睇到」。

吴小姐表示,她聽聞極光會在英國時間5月10日族 當地出現,但以為要到個別地區才能見到,沒料到 當地時間晚上11時許,她在自家後花園就看到「極 光騷」,於是立即出去欣賞,以及拍攝美景,形容 拍攝極光時「幾乎要瞓喺度,好似射落嚟咁」,移 動幅度不算大,呈紫藍色,至凌晨零時許已幾乎消 散。

內地方面,國家空間天氣監測預警中心5月11日早 上9時發布地磁暴(又稱地磁風暴)紅色預警稱, 北京時間2024年05月10日晚上11時起發生地磁 暴,最大等級達到超大地磁暴(Kp=9)水平,預 計未來24小時,磁暴過程仍將持續,後續仍可能 發生大地磁暴。

新疆阿勒泰受到地磁暴影響,出現20年最強的極 光活動。整個北方的天空都呈現出紅色,肉眼清晰 可見的看到各種極光柱在不斷變化。除了紅色外, 難得一見的綠色極光,紫色極光也都出現了,現場 景象美得令人驚艷。

內地攝影師Jeff拍到的紫紅色天空: