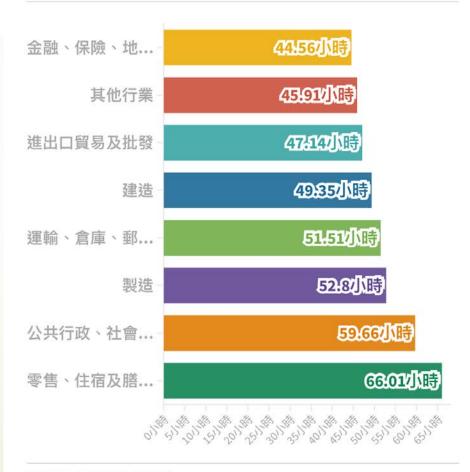

目薪10萬元以上女性有近4萬人 2023年第4季按收入劃分女性就業人數

撰文:研數達人 《香港01》研數所2023亦曾就「家用」進行網上 投票,獲207個有效回應,最多人表示每月「家 月12日 11:45 用」金額為3,000元至6,000元,達43%;24%受

訪者表示「家用」為6,000元至1萬元,更有15%受訪者指超過1萬元。

● 約四成受訪者家用金額介乎 第 3,000至6,000元

根據不同行業,香港人需要工作多少小時才足夠支付家用中位數?