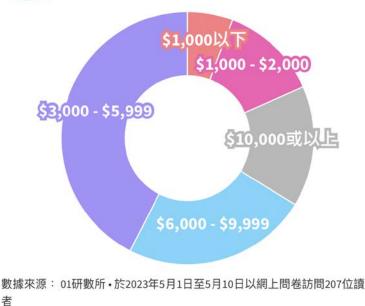

目薪10萬元以上女性有近4萬人 2023年第4季按收入劃分女性就業人數

撰文:研數達人 《香港01》研數所2023亦曾就「家用」進行網上 投票,獲207個有效回應,最多人表示每月「家 月12日 11:45 用」金額為3,000元至6,000元,達43%;24%受

訪者表示「家用」為6,000元至1萬元,更有15%受訪者指超過1萬元。

● 約四成受訪者家用金額介乎 第 3,000至6,000元

根據不同行業,香港人需要工作多少小時才足夠支付家用中位數?