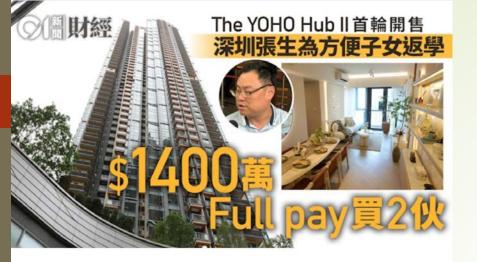

#### 

新地(0016)旗下元朗現樓The YOHO Hub II今 日(11日)首輪發售210伙,戶型涵蓋兩房至三 房,折實入場價682.9萬元起。項目截收8,700 票,以首輪發售210伙計,超購逾40倍。

截至中午,據市場消息指,項目已揀選71伙,尚餘 139伙待沽。

現居深圳的買家張先生因睇中項目交通方便、鄰近 深圳,以及方便小朋友返學。故此擲1,400萬元買 兩伙兩房作自住及投資。

他亦透露是次入市並無承造按揭,即「一炮過」 Full pay 入市。