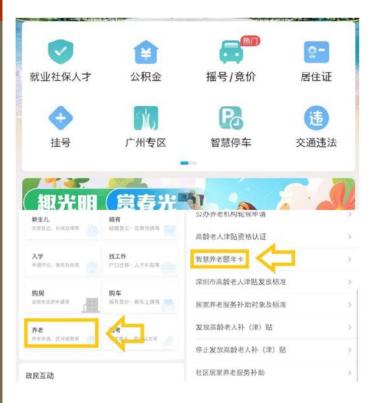

## 頤年卡申請懶人包 | 港澳台長者可享17大 福利 免費搭車 / 高齡津貼

撰文:陳映蓉

① 2024年5月12日 09:08

頤年卡申請懶人包【1】頤年卡是甚麼?頤年卡17 大福利一覽

「深圳智慧養老頤年卡」(頤年卡,下同)是深圳 市民政局委託平安銀行發行的政府養老服務電子身 分憑證卡。頤年卡可以用作身分識別、敬老優待、 政策性津貼發放等,全市通用。目前頤年卡所享有 的福利包括:

【1】免費乘坐深圳市内公交、地鐵、軌道交通、 <sup>11</sup>

【8】深圳全市各醫療機構看病,可享受優先窗口

和通道服務

【9】免開卡工本費

【10】免年費及賬戶管理費

【11】國內跨行ATM轉賬免手續費 【12】國內跨行ATM取款免手續費 【13】銀行網點頤老服務 【14】免費手機銀行轉賬 【15】免費打印交易清單 【16】免費提供存摺對帳簿

【17】個性化專屬金融服務

頤年卡申請懶人包【2】申請條件 —— 年滿60歲

無論是港澳地區還是台灣市民,只要是年滿60歲 並且居於深圳,便可以申請「深圳智慧養老頤年 卡」,申請時亦須要提供內地手提電話號碼、深圳 住址證明以及有效身份證明文件才可辦理。有效身 份證明文件包括:

(1) 國內二代居民身分證;

(2)香港、澳門特別行政區的港澳居民來往內地通行證(回鄉證)或中華人民共和國港澳居民居住證;

(3) 台灣地區居民為台灣居民來往大陸通行證或 中華人民共和國台灣居民居住證明 (1) 「i深圳」手機應用程式辦理

步驟1:下載「i深圳」手機應用程式 步驟2:在主頁面選擇「辦事」 步驟3:選擇「個人辦事」>「養老」 步驟4:在「優待服務」一欄選擇「智慧養老頤年 卡」

步驟5:輸入及上傳所需資料