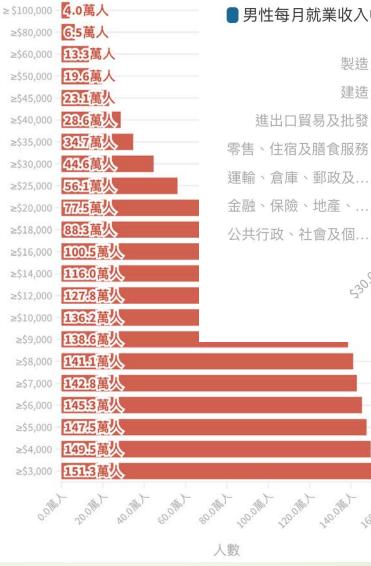

### 母親節 | 月薪呢個數高過全港一半女性 即睇你的媽媽收入算多定少 <sub>撰文:研數達人</sub>

根據政府統計處《綜合住戶統計調查按季統計報告 2023年10月至12月》,不計及外傭,2023年第4 季本港有348.14萬勞動人口,當中188.27萬人是男 性,女性有159.86萬人,即女性勞人動人口數字較 男性少。

而女性每月就業收中位數是19,800元,意味如果你的媽媽收入多於19,800元,已比全港一半在職女性高;如果月薪超過60,000元,更比全港九成在職女性高。

目薪10萬元以上女性有近4萬人 2023年第4季按收入劃分女性就業人數

撰文:研數達人 《香港01》研數所2023亦曾就「家用」進行網上 投票,獲207個有效回應,最多人表示每月「家 月12日 11:45 用」金額為3,000元至6,000元,達43%;24%受

訪者表示「家用」為6,000元至1萬元,更有15%受訪者指超過1萬元。

● 約四成受訪者家用金額介乎 第 3,000至6,000元

根據不同行業,香港人需要工作多少小時才足夠支付家用中位數?