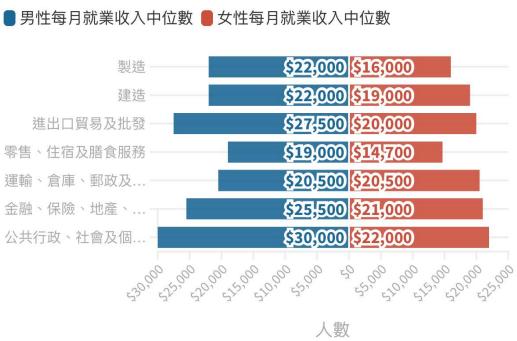

### 母親節 | 月薪呢個數高過全港一半女性 即睇你的媽媽收入算多定少 <sub>撰文:研數達人</sub>

根據政府統計處《綜合住戶統計調查按季統計報告 2023年10月至12月》,不計及外傭,2023年第4 季本港有348.14萬勞動人口,當中188.27萬人是男 性,女性有159.86萬人,即女性勞人動人口數字較 男性少。

而女性每月就業收中位數是19,800元,意味如果你的媽媽收入多於19,800元,已比全港一半在職女性高;如果月薪超過60,000元,更比全港九成在職女性高。

目薪10萬元以上女性有近4萬人 2023年第4季按收入劃分女性就業人數

撰文:研數達人 《香港01》研數所2023亦曾就「家用」進行網上 投票,獲207個有效回應,最多人表示每月「家 月12日 11:45 用」金額為3,000元至6,000元,達43%;24%受

訪者表示「家用」為6,000元至1萬元,更有15%受訪者指超過1萬元。

● 約四成受訪者家用金額介乎 第 3,000至6,000元

根據不同行業,香港人需要工作多少小時才足夠支付家用中位數?